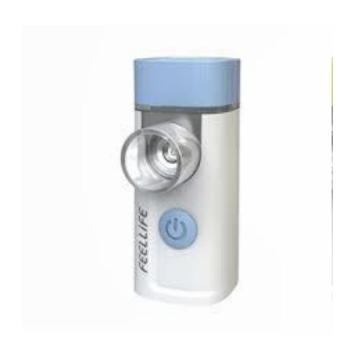

## **FEELLIIFE Mesh Nebulizers**

## Product description:

- 1. Portable design, small size, for home & office use.
- 2.Dimension:36mm\*36mm\*109mm, Weight:70g (without batteries).
- 3. The device adopting ultra-low noise design enables user feeling comfortable, so quite
- 4.Low voltage Indicator: the low voltage indicator light will turn red if battery weak, then the machine will stop—work and power off automatically one minute later.
- 5.One-button operation design,high-output fine particle, Available to operate in virtually any position 6.Automatic shut-off after each medication dose (10 minutes use).
- 7. Charging via micro USB cable to any 5v usb power adapter or plug it directly into your computer.

## Product parameter:

| 1 Todaet parameter.        |                                              |
|----------------------------|----------------------------------------------|
| Name                       | Portable Ultrasonic Nebulizer/Mesh Nebulizer |
| Weight                     | Approx. 70g (excluding batteries)            |
| Medication Bottle Capacity | 10ml maximum                                 |
| Nebulization Rate          | 0.15ml/min~0.90ml/min                        |
| Power Consumption          | <2W                                          |
| Ultrasonic Frequency       | 110KHz±10KHz                                 |
| Particle Size              | 1-5um                                        |

| Sound Level  | < 29dB                                                |
|--------------|-------------------------------------------------------|
| Power Supply | DC 7.4 V (two AA lithium batteries) or 5.0V micro USB |
| Dimension    | 36mm*36mm*109mm                                       |